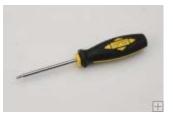

## Tamper-proof Torx Screwdriver, T7 x 50<sub>mm</sub>

larger image

Ergonomically designed handle made from a molded themoplastic rubber which prevents hands from slipping and allows for maximum torque application. Chome-Valadium steel blade with tip hardened to 56-60 HRC.