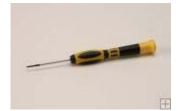

## Tamper-proof Torx Screwdriver, T7 x 50<sub>mm</sub>

larger image

Ergonomically designed handle made from a molded themoplastic rubber which prevents hands from slipping and allows for maximum torque application. Chome-Valadium steel blade with tip hardened to 56-60 HRC.