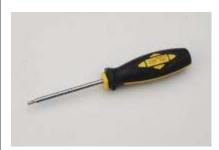

## Tamper-proof Torx Screwdriver, T7 x 50<sub>mm</sub>

larger image

Ergonomically designed handle made from a molded themoplastic rubber which prevents hands from slipping and allows for maximum torque application. Chome-Valadium steel blade with tip hardened to 56-60 HRC.